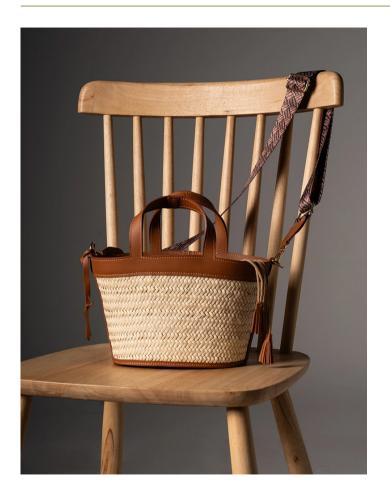

AURÉLIA/ H001
PALM LEAF + LEATHER

WIDTH: 31 CM HEIGHT: 28 CM

MELINA/ H002
PALM LEAF + LEATHER

CASSIA/ H003 WICKER + LEATHER

WIDTH: 15 CM HEIGHT: 32 CM

VESPERA/ H004
PALM LEAF + LEATHER

WIDTH: 31 CM HEIGHT: 28 CM

LYRA/ H005 WICKER + LEATHER

WIDTH: 16 CM HEIGHT: 33 CM

LYRA / H006 WICKER + LEATHER

WIDTH: 15 CM HEIGHT: 32 CM

BLACK/ H007 LEATHER

WIDTH: 31 CM HEIGHT: 28 CM

ELÉA/ H008 PALM LEAF + LEATHER

WIDTH: 21 CM HEIGHT: 30 CM

ISDORA/ H009
PALM LEAF + LEATHER

WIDTH: 24,5 CM HEIGHT: 15 CM

LUNARA/ H010 WICKER + LEATHER

WIDTH: 28 CM HEIGHT: 25 CM

NOVA/ H011 WICKER + LEATHER

WIDTH: 20 CM HEIGHT: 30 CM

URBAIN-EDGE WICKER + LEATHER

WIDTH: 40 CM HEIGHT: 30 CM

ARTISO/ H014
WICKER + LEATHER

WIDTH: 21 CM HEIGHT: 13 CM

THALIA/ H015
WICKER

WIDTH: 22 CM HEIGHT: 26 CM

WIDTH: 22CM HEIGHT: 12 CM

ZAHARA/H017 WICKER + LEATHER

WIDTH: 22 CM HEIGHT: 12 CM

**OLEA/ H018** WICKER + LEATHER