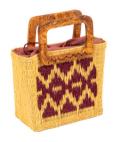

ARTISO/ H014
WICKER + LEATHER

WIDTH: 21 CM HEIGHT: 13 CM

THALIA/ H015
WICKER

WIDTH: 22 CM HEIGHT: 26 CM

WIDTH: 22CM HEIGHT: 12 CM

ZAHARA/H017 WICKER + LEATHER

WIDTH: 22 CM HEIGHT: 12 CM

**OLEA/ H018** WICKER + LEATHER