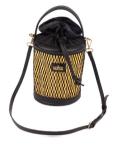

ISDORA/ H009
PALM LEAF + LEATHER

WIDTH: 24,5 CM HEIGHT: 15 CM

LUNARA/ H010 WICKER + LEATHER

WIDTH: 28 CM HEIGHT: 25 CM

NOVA/ H011 WICKER + LEATHER

WIDTH: 20 CM HEIGHT: 30 CM

URBAIN-EDGE WICKER + LEATHER

WIDTH: 40 CM HEIGHT: 30 CM