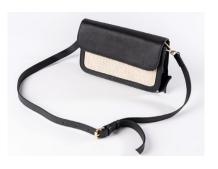

AURÉLIA/ H001
PALM LEAF + LEATHER

WIDTH: 31 CM HEIGHT: 28 CM

MELINA/ H002
PALM LEAF + LEATHER

CASSIA/ H003 WICKER + LEATHER

WIDTH: 15 CM HEIGHT: 32 CM

VESPERA/ H004
PALM LEAF + LEATHER

WIDTH: 31 CM HEIGHT: 28 CM