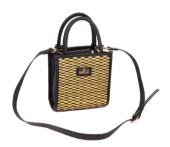

AURÉLIA/ H001
PALM LEAF + LEATHER

WIDTH: 31 CM HEIGHT: 28 CM

MELINA/ H002
PALM LEAF + LEATHER

CASSIA/ H003 WICKER + LEATHER

WIDTH: 15 CM HEIGHT: 32 CM

VESPERA/ H004
PALM LEAF + LEATHER

WIDTH: 31 CM HEIGHT: 28 CM