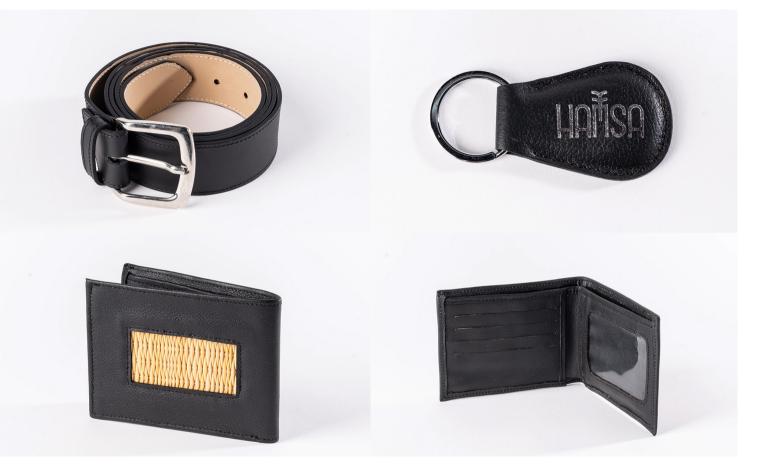

# EXPLORE OUR COLLECTIONS

From intricately embroidered palm leaf clutches to sleek leather and palm leaf totes, Hamsa offers a range of products that seamlessly blend functionality with elegance. Whether you're looking for a statement piece or a versatile everyday accessory, our collections cater to modern tastes while honoring traditional artistry. Scan the QR code to learn more about our story, meet our artisans, and find the perfect piece for your collection.