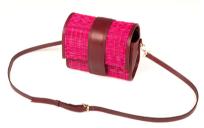

AURÉLIA/ H001
PALM LEAF + LEATHER

WIDTH: 31 CM HEIGHT: 28 CM

MELINA/ H002
PALM LEAF + LEATHER

CASSIA/ H003 WICKER + LEATHER

WIDTH: 15 CM HEIGHT: 32 CM

VESPERA/ H004
PALM LEAF + LEATHER

WIDTH: 31 CM HEIGHT: 28 CM