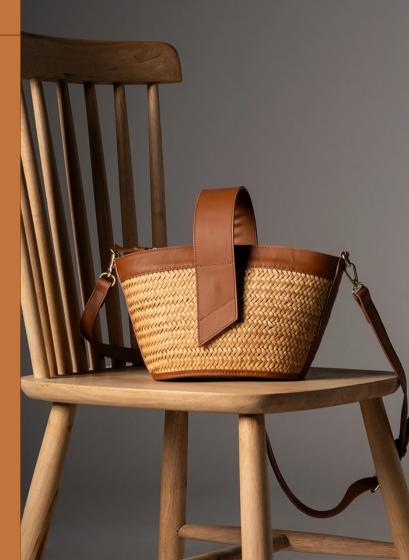

AURÉLIA/ H001
PALM LEAF + LEATHER

WIDTH: 31 CM HEIGHT: 28 CM

MELINA/ H002
PALM LEAF + LEATHER

CASSIA/ H003 WICKER + LEATHER

WIDTH: 15 CM HEIGHT: 32 CM

VESPERA/ H004
PALM LEAF + LEATHER

WIDTH: 31 CM HEIGHT: 28 CM

LYRA/ H005 WICKER + LEATHER

WIDTH: 16 CM HEIGHT: 33 CM

LYRA / H006 WICKER + LEATHER

WIDTH: 15 CM HEIGHT: 32 CM

BLACK/ H007 LEATHER

WIDTH: 31 CM HEIGHT: 28 CM

ELÉA/ H008 PALM LEAF + LEATHER

WIDTH: 21 CM HEIGHT: 30 CM

ISDORA/ H009
PALM LEAF + LEATHER

WIDTH: 24,5 CM HEIGHT: 15 CM

LUNARA/ H010 WICKER + LEATHER

WIDTH: 28 CM HEIGHT: 25 CM

NOVA/ H011 WICKER + LEATHER

WIDTH: 20 CM HEIGHT: 30 CM

URBAIN-EDGE WICKER + LEATHER

WIDTH: 40 CM HEIGHT: 30 CM

ARTISO/ H014
WICKER + LEATHER

WIDTH: 21 CM HEIGHT: 13 CM

THALIA/ H015
WICKER

WIDTH: 22 CM HEIGHT: 26 CM

WIDTH: 22CM HEIGHT: 12 CM

ZAHARA/H017 WICKER + LEATHER

WIDTH: 22 CM HEIGHT: 12 CM

**OLEA/ H018** WICKER + LEATHER