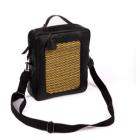

ISDORA/ H009
PALM LEAF + LEATHER

WIDTH: 24,5 CM HEIGHT: 15 CM

LUNARA/ H010 WICKER + LEATHER

WIDTH: 28 CM HEIGHT: 25 CM

NOVA/ H011 WICKER + LEATHER

WIDTH: 20 CM HEIGHT: 30 CM

URBAIN-EDGE WICKER + LEATHER

WIDTH: 40 CM HEIGHT: 30 CM