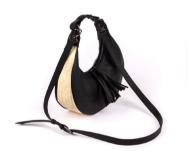

LYRA/ H005 WICKER + LEATHER

WIDTH: 16 CM HEIGHT: 33 CM

LYRA / H006 WICKER + LEATHER

WIDTH: 15 CM HEIGHT: 32 CM

BLACK/ H007 LEATHER

WIDTH: 31 CM HEIGHT: 28 CM

ELÉA/ H008 PALM LEAF + LEATHER

WIDTH: 21 CM HEIGHT: 30 CM