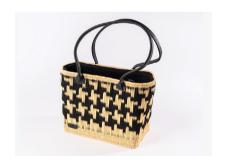

ARTISO/ H014
WICKER + LEATHER

WIDTH: 21 CM HEIGHT: 13 CM

THALIA/ H015
WICKER

WIDTH: 22 CM HEIGHT: 26 CM

WIDTH: 22CM HEIGHT: 12 CM

ZAHARA/H017 WICKER + LEATHER

WIDTH: 22 CM HEIGHT: 12 CM

**OLEA/ H018** WICKER + LEATHER