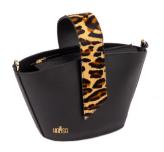

LYRA/ H005 WICKER + LEATHER

WIDTH: 16 CM HEIGHT: 33 CM

LYRA / H006 WICKER + LEATHER

WIDTH: 15 CM HEIGHT: 32 CM

BLACK/ H007 LEATHER

WIDTH: 31 CM HEIGHT: 28 CM

ELÉA/ H008 PALM LEAF + LEATHER

WIDTH: 21 CM HEIGHT: 30 CM