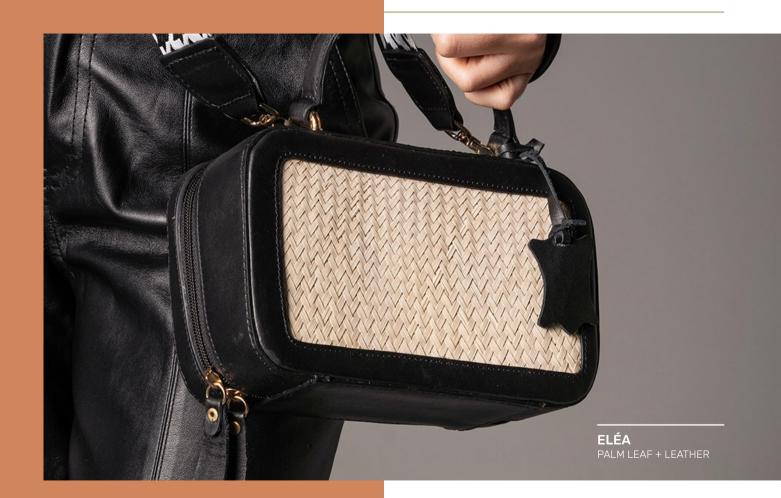

LYRA/ H005 WICKER + LEATHER

WIDTH: 16 CM HEIGHT: 33 CM

LYRA / H006 WICKER + LEATHER

WIDTH: 15 CM HEIGHT: 32 CM

BLACK/ H007 LEATHER

WIDTH: 31 CM HEIGHT: 28 CM

ELÉA/ H008 PALM LEAF + LEATHER

WIDTH: 21 CM HEIGHT: 30 CM