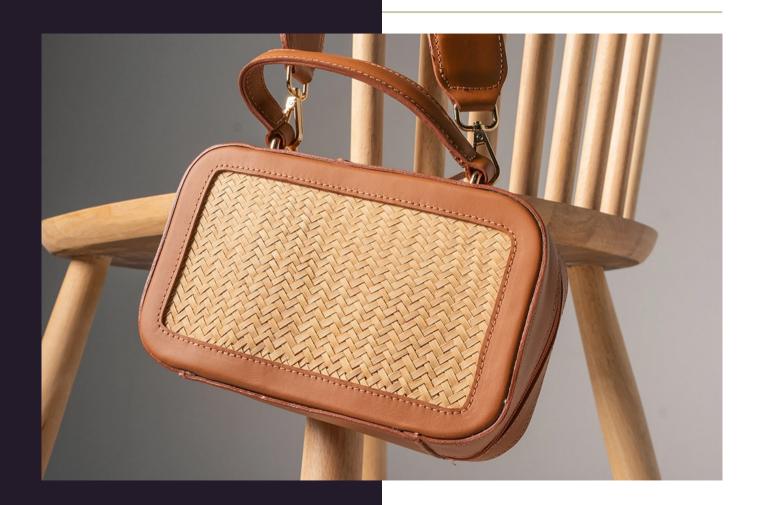

AURÉLIA/ H001
PALM LEAF + LEATHER

WIDTH: 31 CM HEIGHT: 28 CM

MELINA/ H002
PALM LEAF + LEATHER

CASSIA/ H003 WICKER + LEATHER

WIDTH: 15 CM HEIGHT: 32 CM

VESPERA/ H004
PALM LEAF + LEATHER

WIDTH: 31 CM HEIGHT: 28 CM

LYRA/ H005 WICKER + LEATHER

WIDTH: 16 CM HEIGHT: 33 CM

LYRA / H006 WICKER + LEATHER

WIDTH: 15 CM HEIGHT: 32 CM

BLACK/ H007 LEATHER

WIDTH: 31 CM HEIGHT: 28 CM

ELÉA/ H008 PALM LEAF + LEATHER

WIDTH: 21 CM HEIGHT: 30 CM

ISDORA/ H009
PALM LEAF + LEATHER

WIDTH: 24,5 CM HEIGHT: 15 CM

LUNARA/ H010 WICKER + LEATHER

WIDTH: 28 CM HEIGHT: 25 CM

NOVA/ H011 WICKER + LEATHER

WIDTH: 20 CM HEIGHT: 30 CM

URBAIN-EDGE WICKER + LEATHER

WIDTH: 40 CM HEIGHT: 30 CM