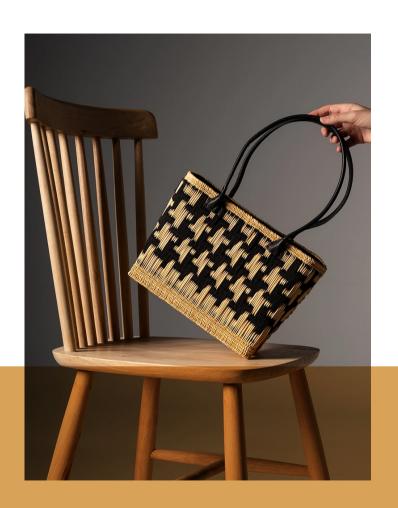

# EXPLORE OUR COLLECTIONS

From intricately embroidered palm leaf clutches to sleek leather and palm leaf totes, Hamsa offers a range of products that seamlessly blend functionality with elegance. Whether you're looking for a statement piece or a versatile everyday accessory, our collections cater to modern tastes while honoring traditional artistry. Scan the QR code to learn more about our story, meet our artisans, and find the perfect piece for your collection.

AURÉLIA/ H001
PALM LEAF + LEATHER

WIDTH: 31 CM HEIGHT: 28 CM

MELINA/ H002
PALM LEAF + LEATHER

CASSIA/ H003 WICKER + LEATHER

WIDTH: 15 CM HEIGHT: 32 CM

VESPERA/ H004
PALM LEAF + LEATHER

WIDTH: 31 CM HEIGHT: 28 CM