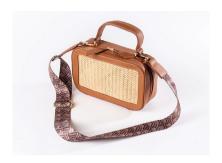

ISDORA/ H009
PALM LEAF + LEATHER

WIDTH: 24,5 CM HEIGHT: 15 CM

LUNARA/ H010 WICKER + LEATHER

WIDTH: 28 CM HEIGHT: 25 CM

NOVA/ H011 WICKER + LEATHER

WIDTH: 20 CM HEIGHT: 30 CM

URBAIN-EDGE WICKER + LEATHER

WIDTH: 40 CM HEIGHT: 30 CM