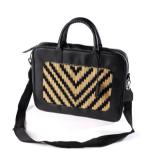

ISDORA/ H009
PALM LEAF + LEATHER

WIDTH: 24,5 CM HEIGHT: 15 CM

LUNARA/ H010 WICKER + LEATHER

WIDTH: 28 CM HEIGHT: 25 CM

NOVA/ H011 WICKER + LEATHER

WIDTH: 20 CM HEIGHT: 30 CM

URBAIN-EDGE WICKER + LEATHER

WIDTH: 40 CM HEIGHT: 30 CM