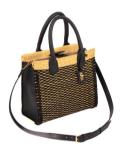

LYRA/ H005 WICKER + LEATHER

WIDTH: 16 CM HEIGHT: 33 CM

LYRA / H006 WICKER + LEATHER

WIDTH: 15 CM HEIGHT: 32 CM

BLACK/ H007 LEATHER

WIDTH: 31 CM HEIGHT: 28 CM

ELÉA/ H008 PALM LEAF + LEATHER

WIDTH: 21 CM HEIGHT: 30 CM