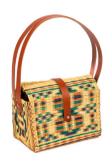

LYRA/ H005 WICKER + LEATHER

WIDTH: 16 CM HEIGHT: 33 CM

LYRA / H006 WICKER + LEATHER

WIDTH: 15 CM HEIGHT: 32 CM

BLACK/ H007 LEATHER

WIDTH: 31 CM HEIGHT: 28 CM

ELÉA/ H008 PALM LEAF + LEATHER

WIDTH: 21 CM HEIGHT: 30 CM

ISDORA/ H009
PALM LEAF + LEATHER

WIDTH: 24,5 CM HEIGHT: 15 CM

LUNARA/ H010 WICKER + LEATHER

WIDTH: 28 CM HEIGHT: 25 CM

NOVA/ H011 WICKER + LEATHER

WIDTH: 20 CM HEIGHT: 30 CM

URBAIN-EDGE WICKER + LEATHER

WIDTH: 40 CM HEIGHT: 30 CM