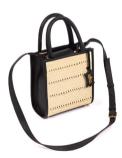

AURÉLIA/ H001
PALM LEAF + LEATHER

WIDTH: 31 CM HEIGHT: 28 CM

MELINA/ H002
PALM LEAF + LEATHER

CASSIA/ H003 WICKER + LEATHER

WIDTH: 15 CM HEIGHT: 32 CM

VESPERA/ H004
PALM LEAF + LEATHER

WIDTH: 31 CM HEIGHT: 28 CM