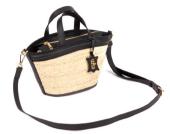

LYRA/ H005 WICKER + LEATHER

WIDTH: 16 CM HEIGHT: 33 CM

LYRA / H006 WICKER + LEATHER

WIDTH: 15 CM HEIGHT: 32 CM

BLACK/ H007 LEATHER

WIDTH: 31 CM HEIGHT: 28 CM

ELÉA/ H008 PALM LEAF + LEATHER

WIDTH: 21 CM HEIGHT: 30 CM