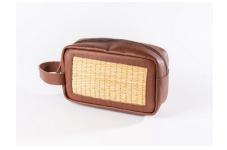

out our story, meet our artisans, and find the perfect piece for your collection.







AURÉLIA/ H001
PALM LEAF + LEATHER

WIDTH: 31 CM HEIGHT: 28 CM



MELINA/ H002
PALM LEAF + LEATHER





CASSIA/ H003 WICKER + LEATHER

WIDTH: 15 CM HEIGHT: 32 CM



VESPERA/ H004
PALM LEAF + LEATHER

WIDTH: 31 CM HEIGHT: 28 CM



LYRA/ H005 WICKER + LEATHER

WIDTH: 16 CM HEIGHT: 33 CM



LYRA / H006 WICKER + LEATHER

WIDTH: 15 CM HEIGHT: 32 CM





BLACK/ H007 LEATHER

WIDTH: 31 CM HEIGHT: 28 CM



ELÉA/ H008 PALM LEAF + LEATHER

WIDTH: 21 CM HEIGHT: 30 CM



ISDORA/ H009
PALM LEAF + LEATHER

WIDTH: 24,5 CM HEIGHT: 15 CM



LUNARA/ H010 WICKER + LEATHER

WIDTH: 28 CM HEIGHT: 25 CM



NOVA/ H011 WICKER + LEATHER

WIDTH: 20 CM HEIGHT: 30 CM



URBAIN-EDGE WICKER + LEATHER

WIDTH: 40 CM HEIGHT: 30 CM







ARTISO/ H014
WICKER + LEATHER

WIDTH: 21 CM HEIGHT: 13 CM



THALIA/ H015
WICKER

WIDTH: 22 CM HEIGHT: 26 CM













WIDTH: 22CM HEIGHT: 12 CM



ZAHARA/H017 WICKER + LEATHER

WIDTH: 22 CM HEIGHT: 12 CM



**OLEA/ H018** WICKER + LEATHER

WIDTH: 20 CM HEIGHT: 10 CM























#### WWW.CREATIVETUNISIA.TN

Ce catalogue a été réalisé grâce au soutien du projet Creative Tunisia dans le cadre des actions d'accompagnement des clusters artisanaux sélectionnés par le projet.



El Hamma, Gabès, Tunisia +216 55 461 089/ +216 53 886 635 contact@hamsa,tn



WWW.HAMSA.TN