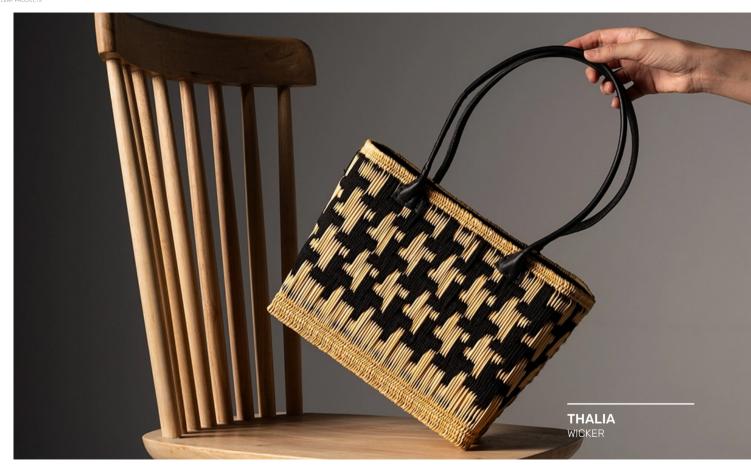

ARTISO/ H014
WICKER + LEATHER

WIDTH: 21 CM HEIGHT: 13 CM

THALIA/ H015
WICKER

WIDTH: 22 CM HEIGHT: 26 CM

WIDTH: 22CM HEIGHT: 12 CM

ZAHARA/H017 WICKER + LEATHER

WIDTH: 22 CM HEIGHT: 12 CM

**OLEA/ H018** WICKER + LEATHER