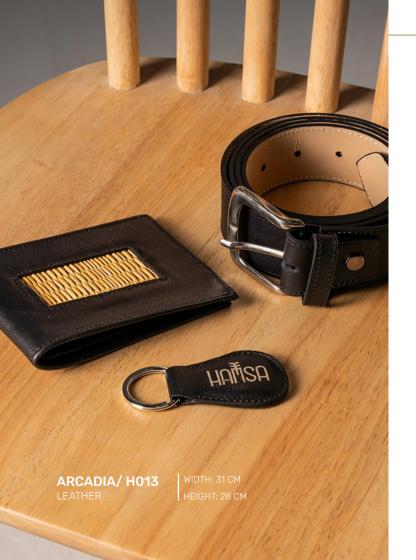

AURÉLIA/ H001
PALM LEAF + LEATHER

WIDTH: 31 CM HEIGHT: 28 CM

MELINA/ H002
PALM LEAF + LEATHER

CASSIA/ H003 WICKER + LEATHER

WIDTH: 15 CM HEIGHT: 32 CM

VESPERA/ H004
PALM LEAF + LEATHER

WIDTH: 31 CM HEIGHT: 28 CM